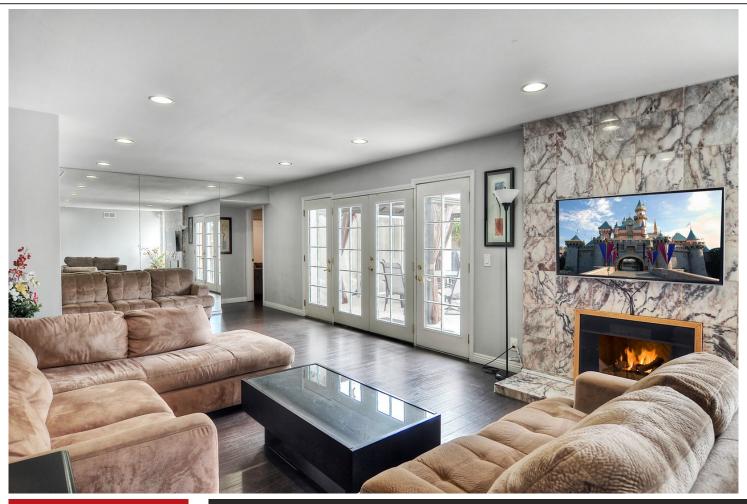

# 1680 West Cris Avenue, Anaheim, CA

- » Beds: 4 | Baths: 3 Full
- » Income | 1,965 ft $^2$  | Lot: 7,405 ft $^2$
- » More Info: WestCrisSTR.IsNowSold.com

Sale Includes EVERYTHING in the Property. (All Furniture, Furnishings, Appliances, TVs)